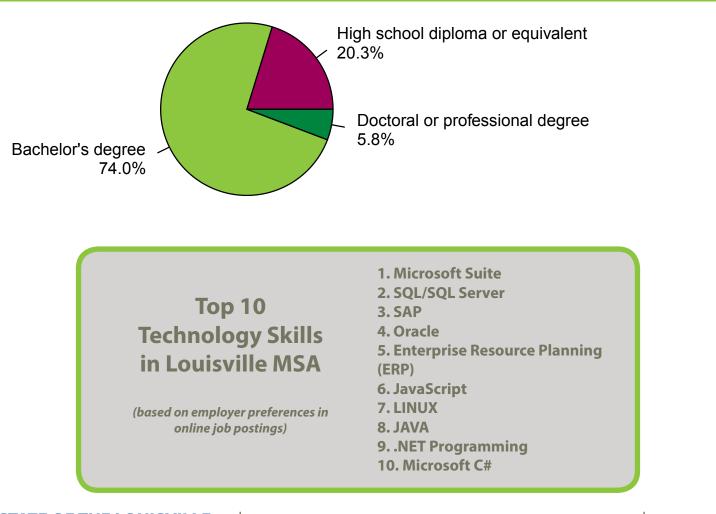

#### **Typical Entry-Level Education of Top 30 Jobs**

#### Typical Entry-Level Education of Top 30 Jobs Paying Above a Living Wage