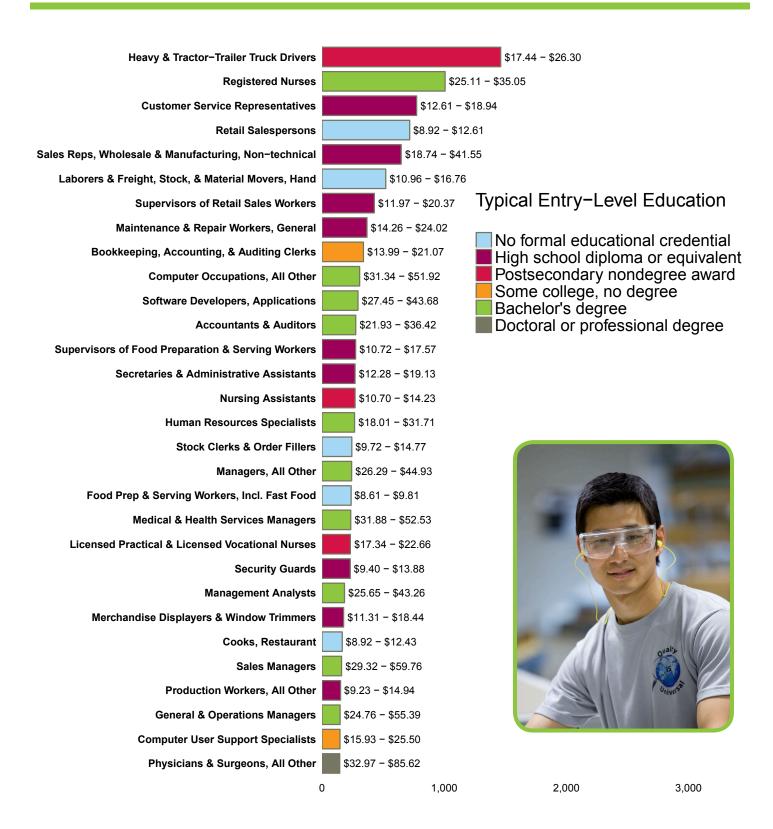

# Top 30 Job Postings in the Louisville MSA in the Fourth Quarter of 2016, 25-75th Percentile Pay Ranges for Each Job

#### Top 30 Job Postings in the Louisville MSA in the Fourth Quarter of 2016 Paying Above the Family-Supporting Wage\* 25th-75th Percentile Pay Ranges for Each Job

| Registered Nurses                                      |    |                          | _                 | \$25.11 - \$35.05      |           |
|--------------------------------------------------------|----|--------------------------|-------------------|------------------------|-----------|
| Sales Reps, Wholesale & Manufacturing, Non-technical   |    |                          | \$18.74 - \$41.55 |                        |           |
| Computer Occupations, All Other                        |    | \$31.34 - \$51.          | .92               |                        |           |
| Software Developers, Applications                      |    | \$27.45 - \$43.6         | 68                |                        |           |
| Accountants & Auditors                                 |    | \$21.93 - \$36.42        | 2                 |                        |           |
| Human Resources Specialists                            |    | \$18.01 - \$31.71        | I                 |                        |           |
| Managers, All Other                                    |    | \$26.29 - \$44.93        |                   |                        |           |
| Medical & Health Services Managers                     |    | \$31.88 - \$52.53        | Typical Entr      | y-Level Edu            | cation    |
| Management Analysts                                    |    | \$25.65 - \$43.26        |                   | diploma or o           | auivalant |
| Sales Managers                                         |    | \$29.32 - \$59.76        | Bachelor's        | ol diploma or e degree | quivalent |
| General & Operations Managers                          |    | \$24.76 - \$55.39        |                   | professional o         | degree    |
| Physicians & Surgeons, All Other                       |    | \$32.97 - \$85.62        |                   |                        |           |
| Supervisors of Production & Operating Workers          |    | \$19.77 - \$32.05        |                   |                        |           |
| Supervisors of Office & Administrative Support Workers |    | \$19.28 - \$30.46        |                   |                        |           |
| Market Research Analysts & Marketing Specialists       |    | \$18.71 - \$33.42        |                   | 1.2.5                  |           |
| Financial Managers                                     |    | \$31.00 - \$61.99        |                   | 11.2                   |           |
| Supervisors of Mechanics, Installers, & Repairers      |    | \$20.86 - \$36.94        |                   | A A                    |           |
| Computer Systems Analysts                              |    | \$25.43 - \$41.29        |                   |                        | N) 1      |
| Physical Therapists                                    |    | \$33.03 - \$45.45        |                   | 1-2                    | 10.1      |
| Health Technologists & Technicians, All Other          |    | \$17.89 - \$29.29        | -                 | 1 The last             | C 7. 1    |
| Financial Analysts                                     | \$ | \$26.12 <b>-</b> \$45.17 | -                 |                        |           |
| Pharmacists                                            | \$ | 54.29 - \$68.28          |                   |                        |           |
| Mechanical Engineers                                   | \$ | 629.95 - \$46.52         |                   |                        | KA N      |
| Electrical Engineers                                   | \$ | 633.24 - \$47.74         |                   |                        |           |
| Marketing Managers                                     | \$ | 34.78 - \$61.58          |                   |                        | VC        |
| Industrial Production Managers                         | \$ | 30.38 - \$47.40          |                   |                        |           |
| Database Administrators                                | \$ | 24.11 - \$44.17          |                   |                        | -72       |
| Construction Managers                                  | \$ | 22.42 - \$37.24          |                   |                        |           |
| Business Operations Specialists, All Other             | \$ | 22.43 - \$38.72          |                   |                        |           |
| Sales Reps, Wholesale & Manufacturing, Technical       | \$ | 31.02 - \$58.93          |                   |                        |           |
| (                                                      | 0  | 400                      | 800               | 1,200                  | 1,600     |
|                                                        |    |                          |                   |                        |           |