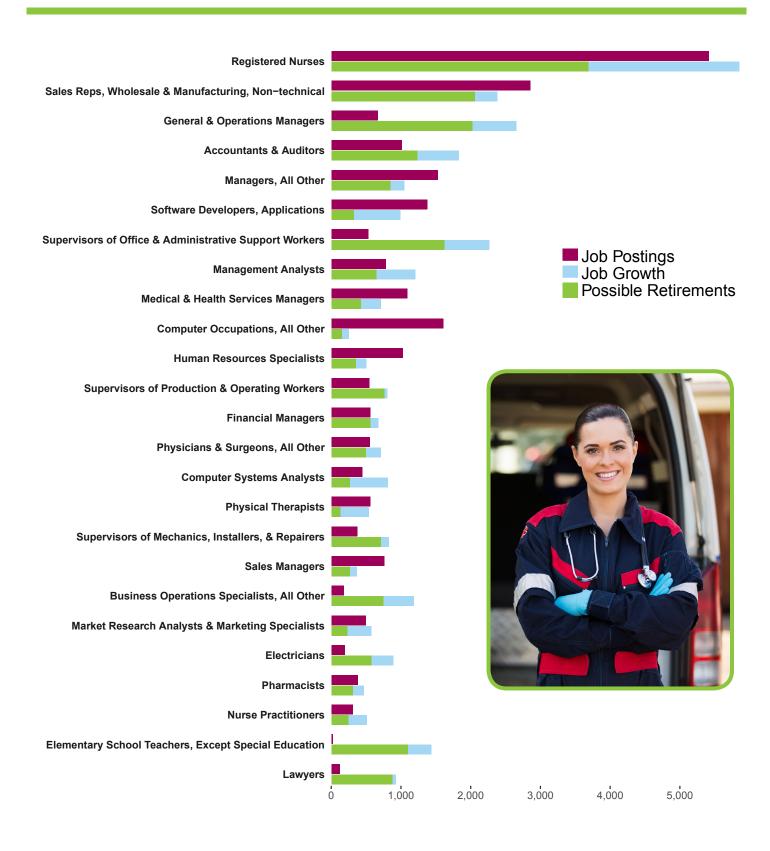

# Top 25 High-Demand Occupations Paying Above the Family Supporting Wage\* in the Louisville Region

The Top High-Demand and High-Wage fields were developed by creating composite ranking that takes Burning Glass job postings and EMSI Analyst projected growth/possible retirements into account. Possible retirements come from the number of people in a job field who are 55 or older. Both criteria were ranked separately, then the average ranking was used as a composite score. Composite scores were ranked to create the Top 25 list. To be considered high-wage, a field must have a median annual wage of at least \$47,273.