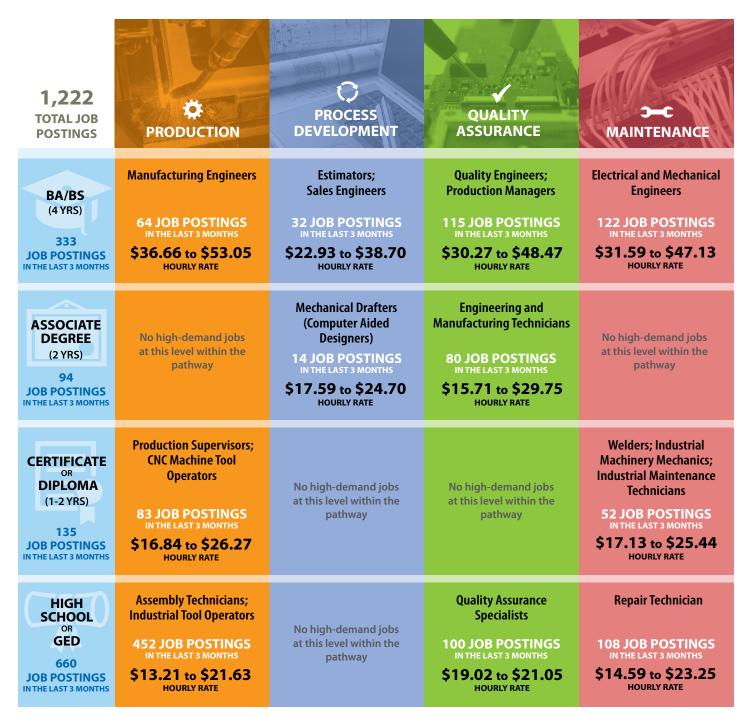

#### **ADVANCED MANUFACTURING CAREER PATHWAYS**

Louisville Metropolitan Statistical Area, October - December 2016

SOURCE: Job postings data come from Burning Glass Labor/Insight job postings 10/1/2016 through 12/31/2016, discounted by 20% to account for possible duplication. All other data from EMSI Analyst for 2015-2016. Numbers are not guarantees of job placement.